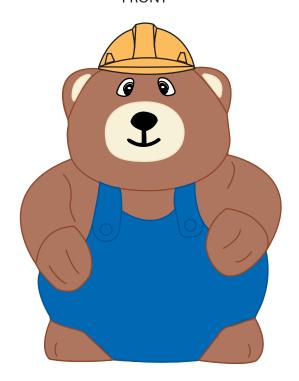

**Order#**: 132435

**Product:** Bear Construction Worker Stress Ball

Item #: 1008-100768

Imprint Method: Pad Print on the Back Side - White

## **ACTUAL SIZE**

CONSTRUCTION WORKER BEAR FRONT

CONSTRUCTION WORKER BEAR BACK