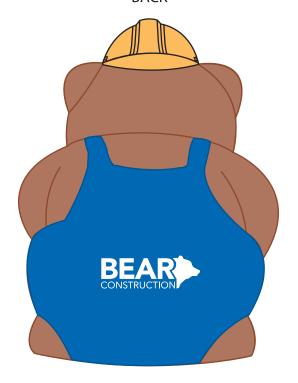

**Order#**: 132435

**Product:** Bear Construction Worker Stress Ball

Item #: 1008-100768

Imprint Method: Pad Print on the Back Side - White

## **ACTUAL SIZE**

CONSTRUCTION WORKER BEAR FRONT

CONSTRUCTION WORKER BEAR BACK