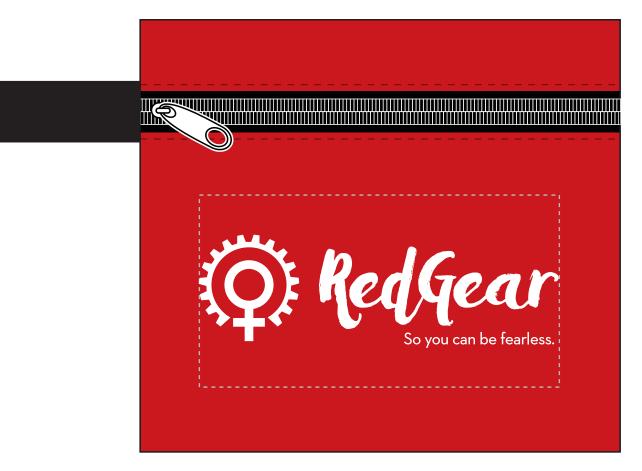

Order#: 132360 Product: Take-A-Long First Aid Kit: Red Item #: 1016-309912 Imprint Method: Screen Print on the Front: White Actual Imprint Size: 3.75"W x 1.18"H

eProof

## 100% of actual size