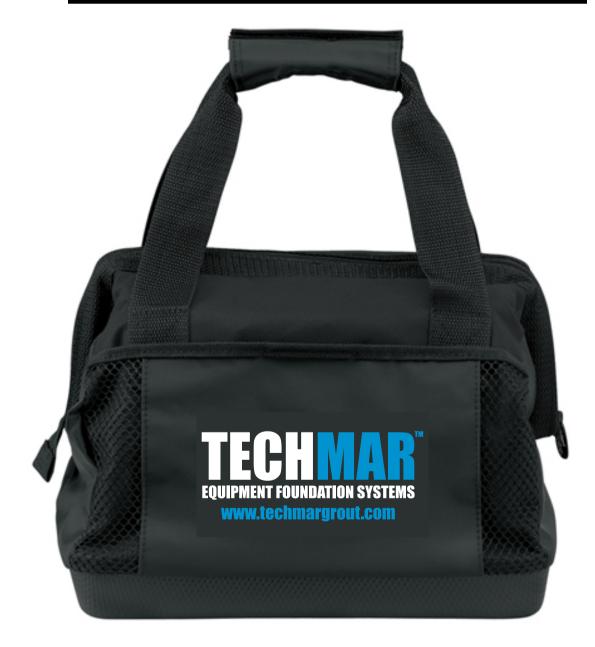

Order#:132357Product:Koozie™ Big Mouth Kooler: BlackItem #:1086-101937Imprint Method:Screen Print on the Front Pouch: Process blue, WhiteActual Imprint Size:4.8"W x 1.9"H