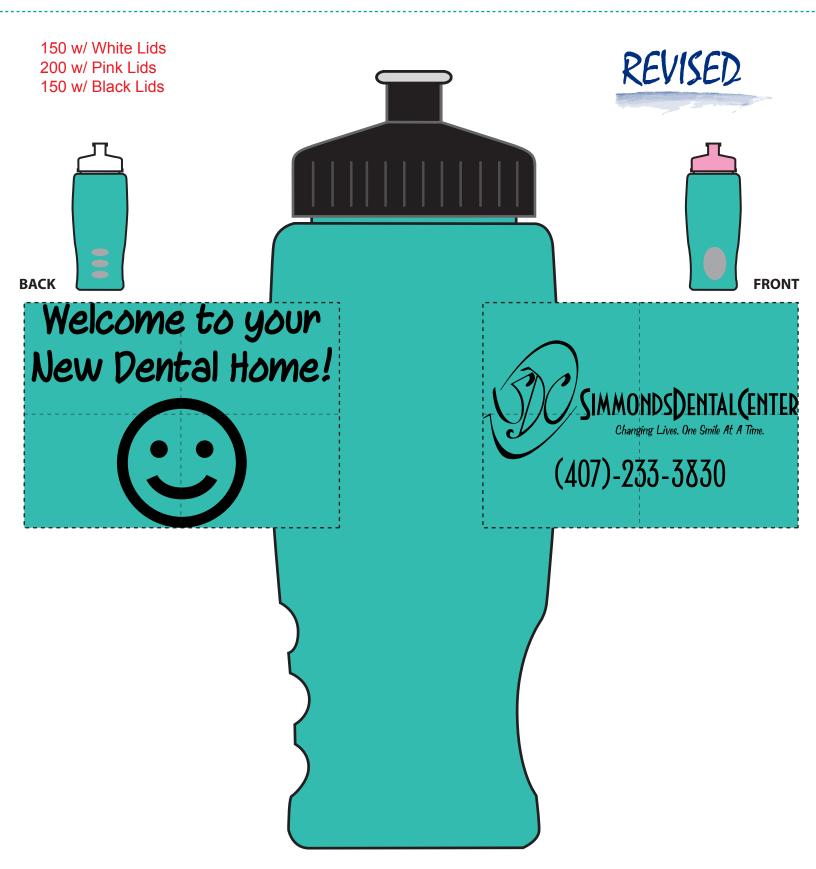

Order#:132350Product:27 oz Poly-Pure Travel Bottle - Trans Teal Bottle, Black/Pink/White LidsItem #:1116-105983Imprint Method:Screen Print on the Front & Back - Black on Both Sides