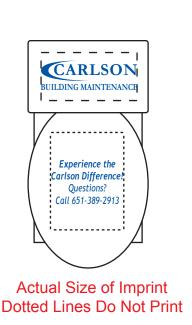

CAREFULLY REVIEW THE ARTWORK ATTACHED.

Order#: 132337

Product: Toilet Stress Ball Item #: 1008-100962

Imprint Method: Pad Print on the On Lid & On the Tank: Reflex Blue

Actual Imprint Size: 1"W  $\times$  0.5"H (Tank), 0.75"W  $\times$  0.5"H (Lid)