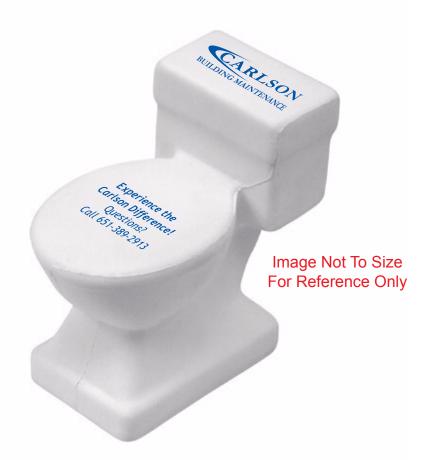

CAREFULLY REVIEW THE ARTWORK ATTACHED.

Order#: 132337

Product: Toilet Stress Ball Item #: 1008-100962

Imprint Method: Pad Print on the On Lid & On the Tank: Reflex Blue

Actual Imprint Size: 1"W  $\times$  0.5"H (Tank), 0.75"W  $\times$  0.5"H (Lid)