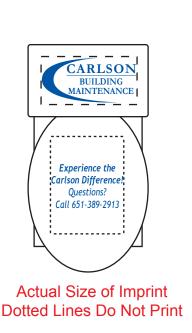

CAREFULLY REVIEW THE ARTWORK ATTACHED.

Order#: 132337

Product: Toilet Stress Ball Item #: 1008-100962

Imprint Method: Pad Print on the On Lid & On the Tank: Reflex Blue

Actual Imprint Size: 1"W  $\times$  0.5"H (Tank), 0.75"W  $\times$  0.5"H (Lid)