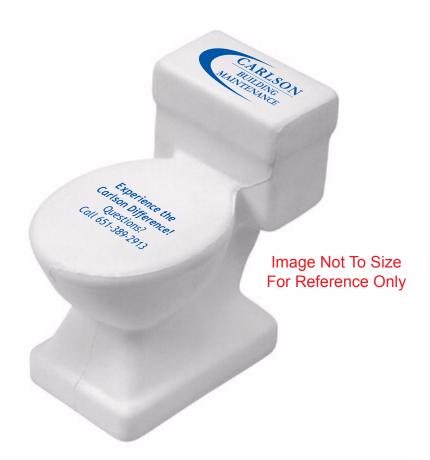

CAREFULLY REVIEW THE ARTWORK ATTACHED.

Order#: 132337

Product: Toilet Stress Ball Item #: 1008-100962

Imprint Method: Pad Print on the On Lid & On the Tank: Reflex Blue

Actual Imprint Size: 1"W  $\times$  0.5"H (Tank), 0.75"W  $\times$  0.5"H (Lid)