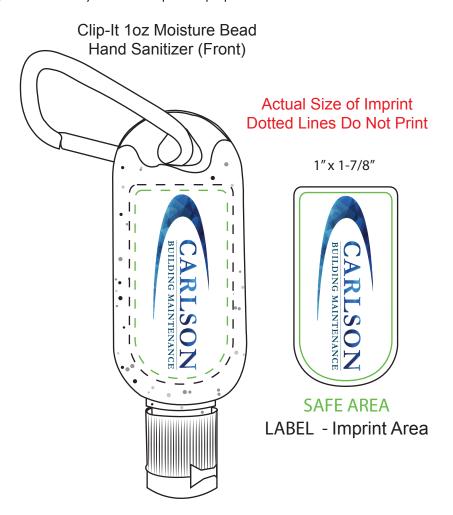

CAREFULLY REVIEW THE ARTWORK ATTACHED.

Order#: 132337

**Product:** Clip It Moisture Bead Hand Sanitizer-1 oz

Item #: 1008-312276

Imprint Method: (Digital Imprint on Label

Actual Imprint Size: 1.87"W x 0.63"H

PDF documents can distort smaller text due to the inability to display images smaller than 1 pixel in size. "L's" and "I's" when small in size appear to be bold or larger because the pdf will enlarge it to 1 pixel so that it can beviewed. For your assurance your text will print in proportion.