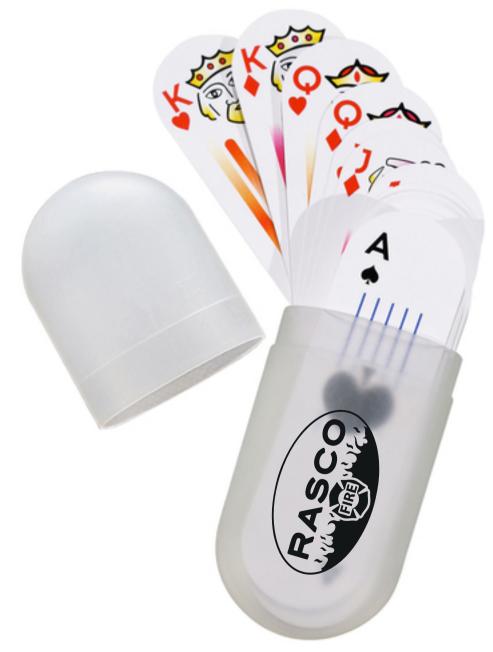

**Order#**: 132183

**Product:** Monaco - Deck of Cards in Protective Carrying Case

**Item #**: 1206-313091

Imprint Method: Screen Print on the Case: Black

Actual Imprint Size: 2"Wx 1.2"H

PDF documents can distort smaller text due to the inability to display images smaller than 1 pixel in size. "L's" and "I's" when small in size appear to be bold or larger because the pdf will enlarge it to 1 pixel so that it can beviewed. For your assurance your text will print in proportion.