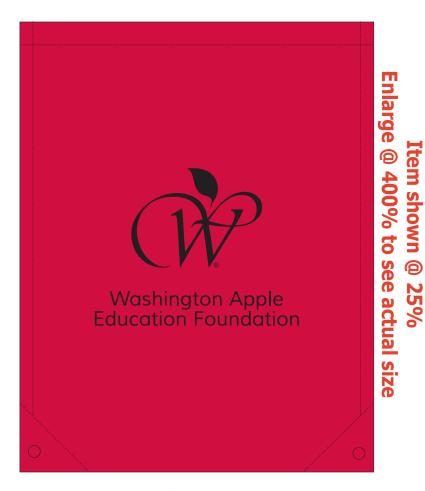

Order#: 132304

**Product:** Bag-In-Golf Can Holder Combo: Cherry Bag

**Item #**: 1097-301019

Imprint Method: Pad Print/Screen Print on the Can Holder and Backpack: Black

Actual Imprint Size: 1.7"W x 1.37"H (Can Holder), 8.5"W x 6.5"H (Backpack)

## Note: The Can Holder is shown at Actual Size. The Backpack has been reduced to 25% of its Actual Size to fit on this proof.

Item shown @ 25% Enlarge @ 400% to see actual size