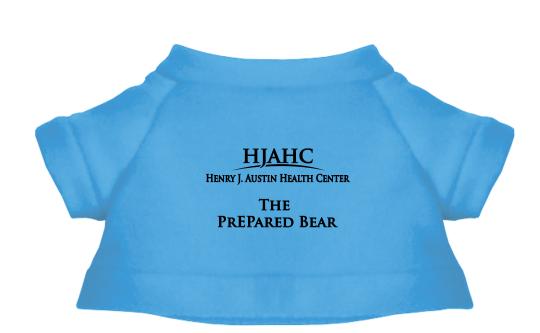

Order#: 132281

Product: Cuddly Plush Teddy Bear: Light Blue T Shirt

Item #: 1016-309497

Imprint Method: Screen Print on the Shirt (Center): Black

## \*\*\*IMPORTANT INFORMATION\*\*\* (PLEASE READ)

Please proof carefully for spelling errors, omissions, and layout accuracy. It is your responsibility to correct any errors. Garrett Specialties assumes no responsibility for errors after a proof has been authorized to print. Please note changes or revisions to your proof from your original instructions may cause revision in your ship date. Delays in paper proof approval also may require a change in your schedule ship dates. Occasionally, some fax machines may distort the image. Please pay close attention to numbers.

It is imperative that you view your e-proof and submit your approval and/or changes promptly to maintain your anticipated delivery date.

Please keep in mind that this virtual proof is not a printed sample of your artwork on our product. The size and placement of the artwork may vary from this proof when actually printed on the product. Carefully review the attached proof for verification of copy & layout.