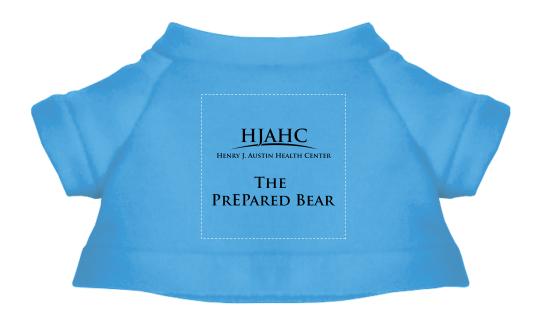

Order#: 132281

**Product:** Cuddly Plush Teddy Bear: Light Blue T Shirt

Item #: 1016-309497

Imprint Method: Screen Print on the Shirt (Center): Black

Please be advised that the small text "Henry J. Austin..." below is too small to print legibly. It will not print cleanly on this item.