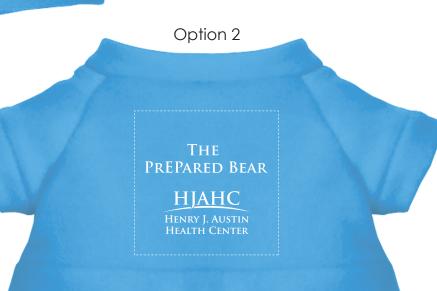

Order#: 132281 Product: Cuddly Plush Teddy Bear: Light Blue T Shirt Item #: 1016-309497 Imprint Method: Screen Print on the Shirt (Center): White

eProof