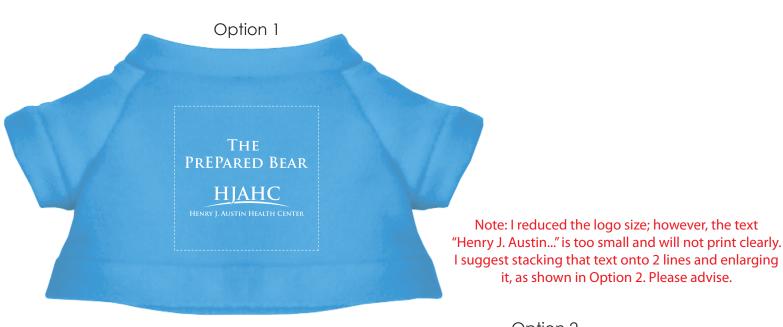

Order#: 132281 Product: Cuddly Plush Teddy Bear: Light Blue T Shirt Item #: 1016-309497 Imprint Method: Screen Print on the Shirt (Center): White

eProof