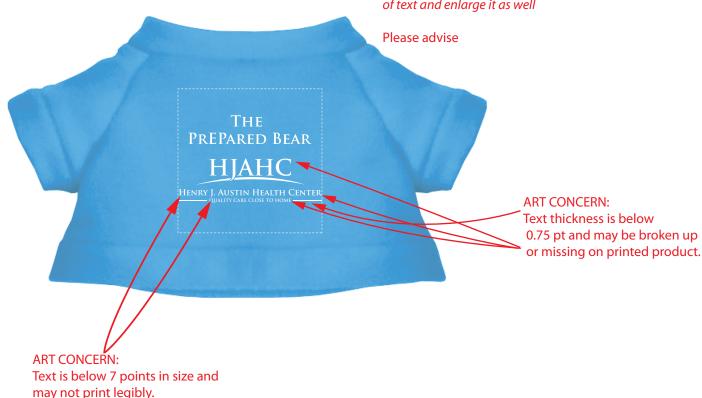

Order#: 132281

Product: Cuddly Plush Teddy Bear: Light Blue T Shirt

100% of actual size

Item #: 1016-309497

Imprint Method: Screen Print on the Shirt (Center): White

Actual Imprint Size: 1.5"W x 0.86"H

**TOTAL IMPRINT SIZE:** 

1.5" W x 0.86" H

I **DO NOT** recommend making the logo smaller than what is shown, some of the text in the logo is already too small and will not print clearly as is. I suggest:

1-stack the text "Henry J Austin Health center" onto 2 lines and enlarge it

2-remove the lines around "Quality Care...", stack that line of text and enlarge it as well