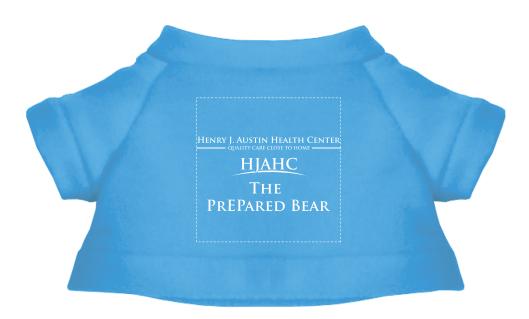

Order#: 132281

Product: Cuddly Plush Teddy Bear: Light Blue T Shirt

Item #: 1016-309497

Imprint Method: Screen Print on the Shirt (Center): White

Actual Imprint Size: 1.5"W x 0.77"H

## 100% of actual size

ART CONCERN: Some of the Text is below 7 points in size and

may not print legibly.

ART CONCERN: Text thickness is below 0.75 pt and may be broken up or missing on printed product.