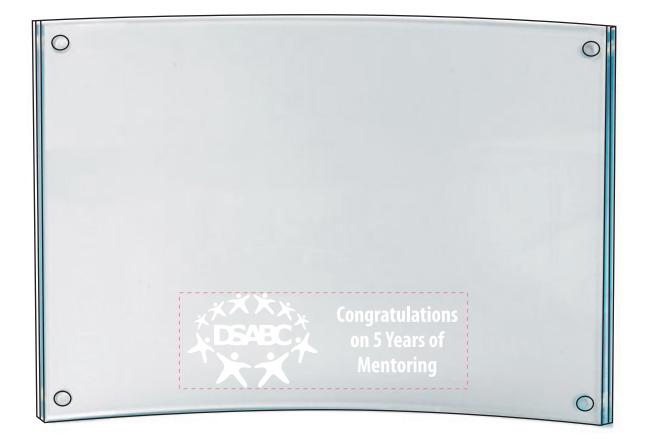

Order#:132226Product:Arc Acrylic FramesItem #:1205-104461Imprint Method:Screen Print on the Bottom Center: WhiteActual Imprint Size:2.8"W x 1"H

eProof