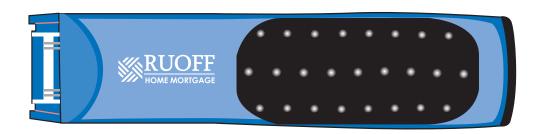

Order#: 132156

**Product**: Rubber Grip Stapler: Translucent Blue

Item #: 1097-307372

Imprint Method: Pad Print on the Top: White

Actual Imprint Size: 1"W x 0.3"H

"for measurement only - logo will be imprinted center position on item (see template layout)"