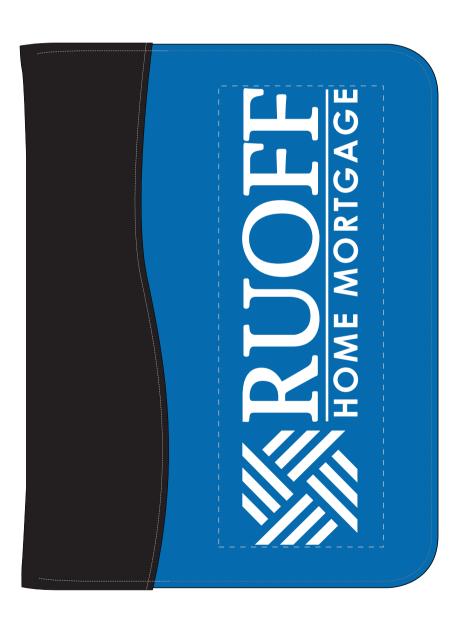

**Order#**: 132156

Product: Sign Wave Jr. Pad Holder: Royal

Item #: 1086-104721

Imprint Method: Screen Print on the Front Center: White

Actual Imprint Size: 1.75 "W  $\times$  7" H