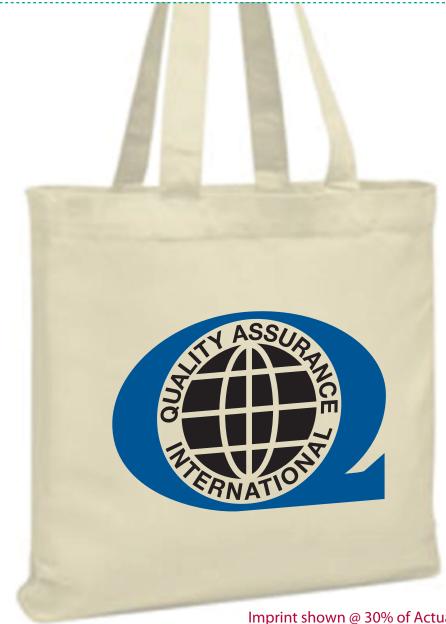

**Order#**: 132143

**Product:** V Natural Organic Gusseted Tote

Item #: 1039-308676

Imprint Method: Screen Print on the Front: Black, Blue PMS 294

Actual Imprint Size: 9.5"W x 7"H

Imprint shown @ 30% of Actual Size