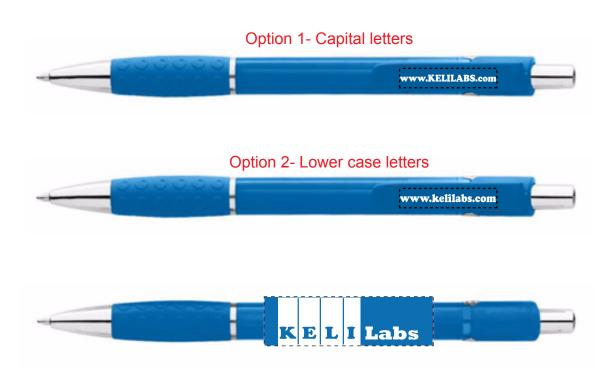

Order#: 132089-Q

**Product:** BIC® Anthem Pen: Translucent Blue

**Item #**: 1090-313826

Imprint Method: Screen Print on the Barrel, On the Clip: White

**Actual Imprint Size:** 1.5"W x 0.5"H, 1"W x 0.1"H (Clip)