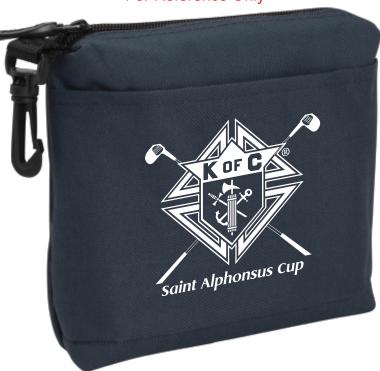

Order#: 132062

Product: Posh Kit: Navy Item #: 1039-311780

Imprint Method: Screen Print on the Front: White

Actual Imprint Size: 3.2"W x 3"H

Actual Size of Imprint
Dotted Lines Do Not Print

Image Not To Size For Reference Only