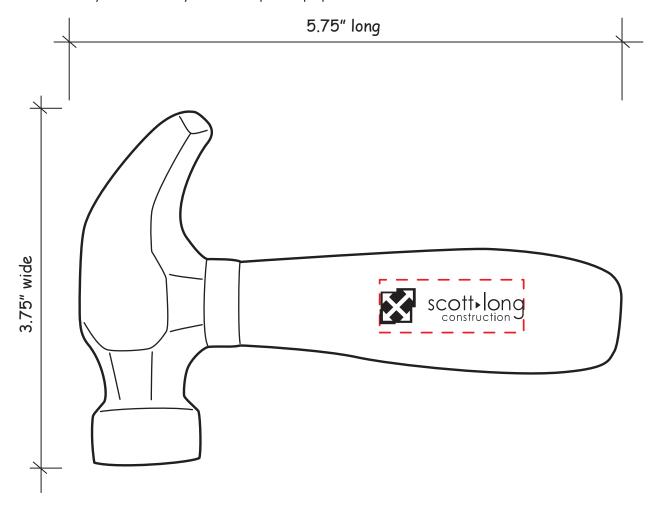

**Order#**: 132016

**Product:** Hammer Stress Reliever

Item #: 1364-308005

Imprint Method: Pad Print on the Handle: Black

Actual Imprint Size: 1.5"W x 0.37"H

PDF documents can distort smaller text due to the inability to display images smaller than 1 pixel in size. "L's" and "I's" when small in size appear to be bold or larger because the pdf will enlarge it to 1 pixel so that it can beviewed. For your assurance your text will print in proportion.