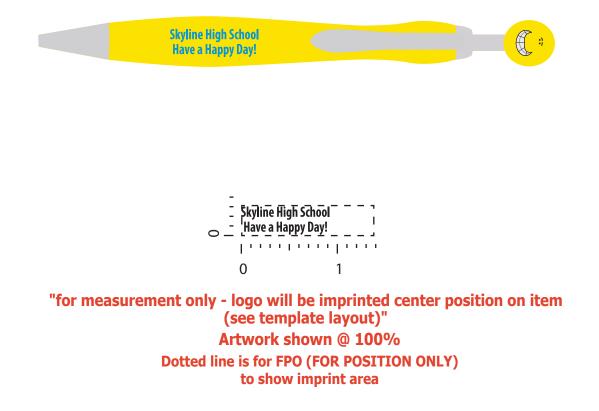

Order#: 132000 Product: Swanky Pen with Braces Item #: 1097-311576 Imprint Method: Pad Print on the Barrel Front: Light Blue 2925 Actual Imprint Size: 1"W x 0.3"H