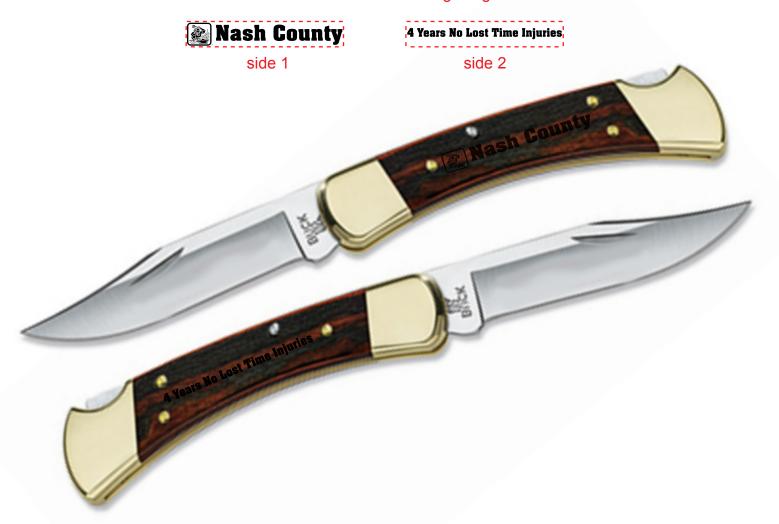

Order#: 131899-Q

Product: Buck "Folding Hunter" Lockback Knife

Item #: 1032-300960

Imprint Method: Laser Engraved on the Handle Sides 1 & 2

**Actual Imprint Size**: 1.6"W x 0.25"H (Side 1), 1.6"W x 0.11"H (side 2)

## Some of the small details in the logo might fill in