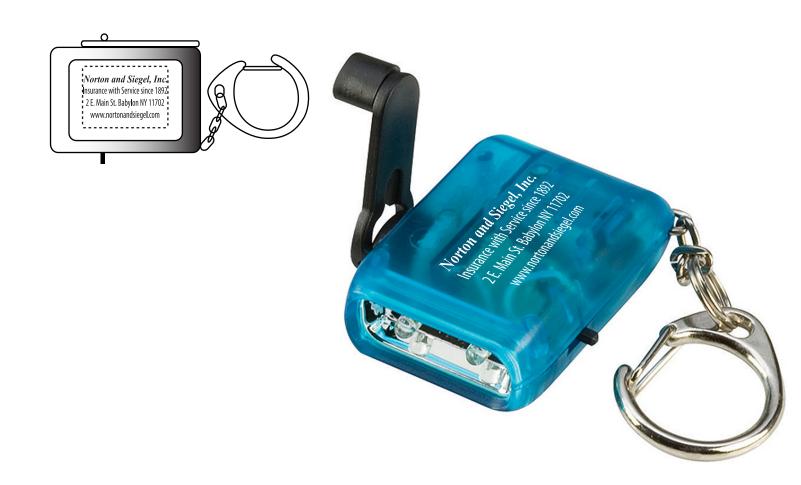

**Order#**: 131971

**Product**: Crank LED Flashlight Keychain: Translucent Blue

**Item #**: 1101-309014

Imprint Method: Screen Print on the Top: White

Actual Imprint Size: 0.875"W x 0.47"H