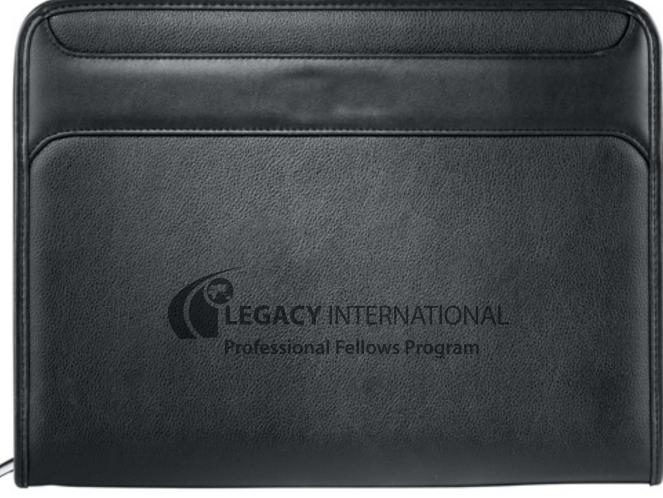

Order#:131964Product:Burke Zippered PadfolioItem #:1067-302001Imprint Method:Debossed on the Spine Bottom Centered on FrontActual Imprint Size:7"W x 2"H

Note: Artwork is perfectly centered within the bottom portion of the portfolio Artwork is not going to be printed. It will be debossed into the leather.

Image Not To Size For Reference Only