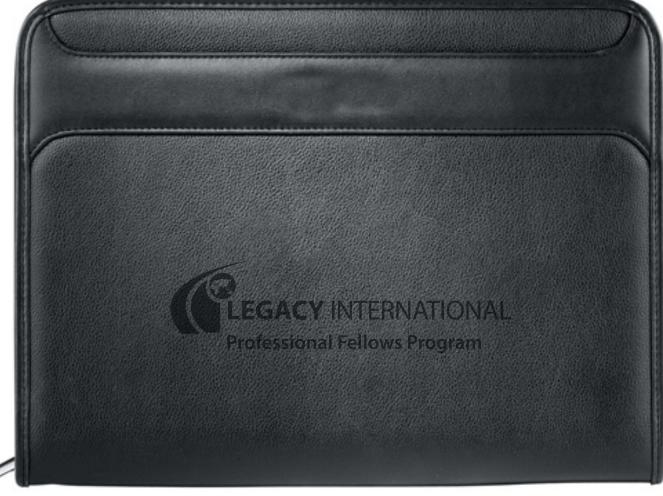

Order#:131964Product:Burke Zippered PadfolioItem #:1067-302001Imprint Method:Debossed on the Spine Bottom Centered on FrontActual Imprint Size:7"W x 2"H

## Note: Artwork is centered within the bottom portion of the portfolio Artwork is not going to be printed. It will be debossed into the leather.

Image Not To Size For Reference Only