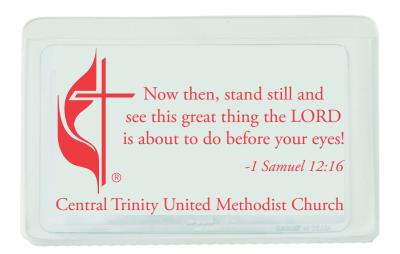

Order#: 131961-Q

**Product:** Credit Card Magnifier with Business Card Carrier Case

**Item #**: 1279-107757

Imprint Method: Pad Print on the Case: Bright Red 185

Actual Imprint Size: 3"W x 1.75"H