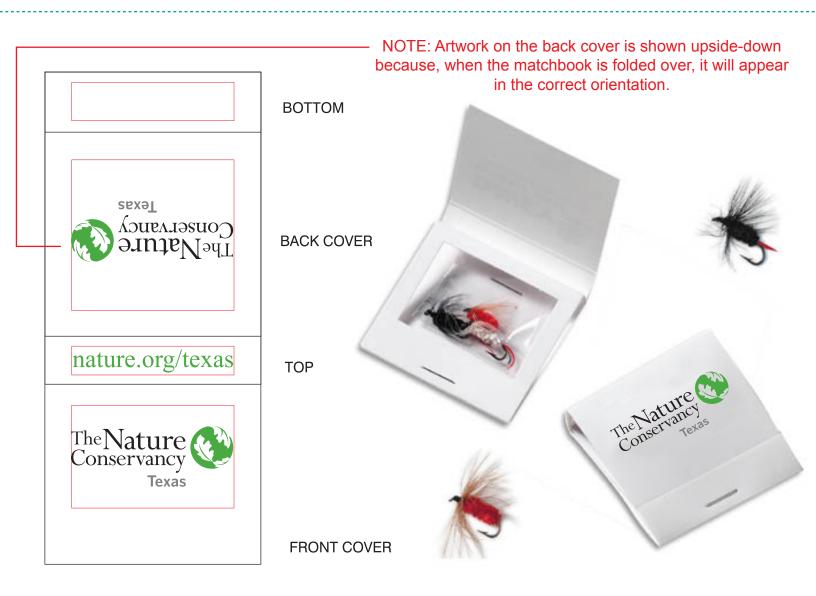

Order#: 131920 Product: Fly Fishing Matchbook with Flies Item #: 1280-104608 Imprint Method: Digital Print on the Front Cover

## \*\*\*IMPORTANT INFORMATION\*\*\* (PLEASE READ)

Please proof carefully for spelling errors, omissions, and layout accuracy. It is your responsibility to correct any errors. Garrett Specialties assumes no responsibility for errors after a proof has been authorized to print. Please note changes or revisions to your proof from your original instructions may cause revision in your ship date. Delays in paper proof approval also may require a change in your schedule ship dates. Occasionally, some fax machines may distort the image. Please pay close attention to numbers.

It is imperative that you view your e-proof and submit your approval and/or changes promptly to maintain your anticipated delivery date.

Please keep in mind that this virtual proof is not a printed sample of your artwork on our product. The size and placement of the artwork may vary from this proof when actually printed on the product. Carefully review the attached proof for verification of copy & layout.