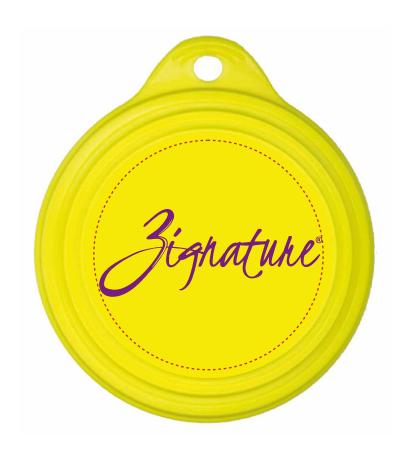

**Order#**: 131913

**Product:** Food Can Cover: Yellow

**Item #**: 1098-103509

Imprint Method: Screen Print on the Cover: Purple 259

Actual Imprint Size: 2.3"W x 0.9"H