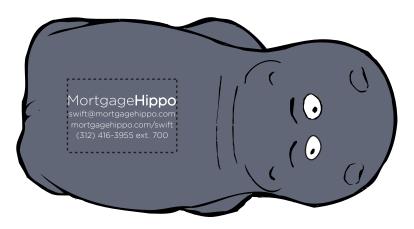

CAREFULLY REVIEW THE ARTWORK ATTACHED.

Order#: 131911

**Product:** Hippo Stress Ball Item #: 1008-100983

Imprint Method: Pad Print on the Back Side: White

Actual Imprint Size: 1.12"W x 0.46"H

NOTE: ALL of the text is shown in white. There is no text showing up gray.

Actual Size of Imprint **Dotted Lines Do Not Print** 