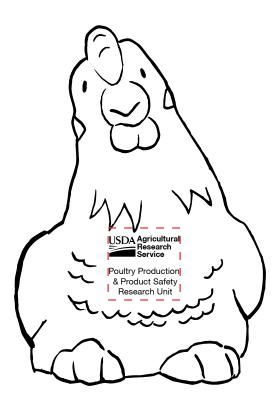

CAREFULLY REVIEW THE ARTWORK ATTACHED.

Order#: 131905

**Product:** Chicken Stress Ball

Item #: 1008-100795

Imprint Method: Pad Print on the Chest: Black

**Actual Imprint Size**: 0.75 "W  $\times 0.6$ "H

Actual Size of Imprint **Dotted Lines Do Not Print** 