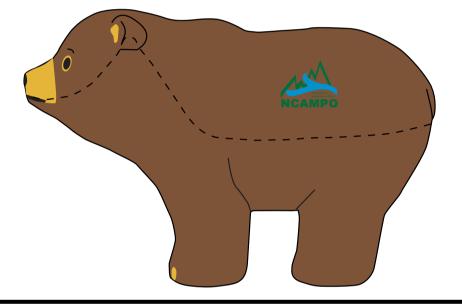

## OPTION 1: NOT RECOMMENDED

ALL OF THE TEXT ABOVE "NCAMPO" WILL PRINT TOO SMALL TO READ AS SHOWN IN OPTION 1. PLEASE ADVISE.

## STOCK DARK GREEN / STOCK PROCESS BLUE WILL NOT SHOW UP ON THE BEAR. A 1 COLOR WHITE IMPRINT IS RECOMMENDED FOR BEST CONTRAST.