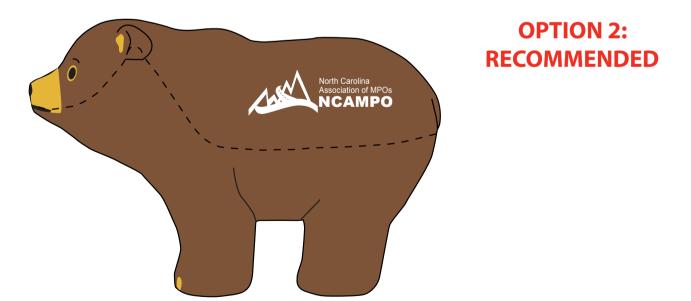

Order#: 131888 Product: Brown Bear Stress Ball Item #: 1008-100978 Imprint Method: Pad Print on the First Side

Note: There are several concerns with how your artwork would print if we kept it in the original layout/colors that you selected. Due to the small print area on the product (only 1/2" tall), if we printed your artwork in the oringal layout, the small text about "NCAMPO" will be too small to be able to read. Also, the print colors that you selected (Dark Green & Process Blue) will not have much contast against the dark brown color of the bear. Our manufacturer recommends a White imprint for best contrast, as well as a different layout fo the artwork so that everything prints legibly (see Option 2). Please advise on how you'd like to proceed given these art concerns.