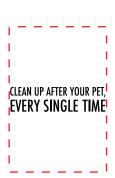

Order#: 131829-Q

**Product:** Fido Waste Bag Caddy

**Item #**: 1008-307263

Imprint Method: Screen Print on the Front: White

Actual Imprint Size: 1"W x 0.25"H

Actual Size of Imprint
Dotted Lines Do Not Print