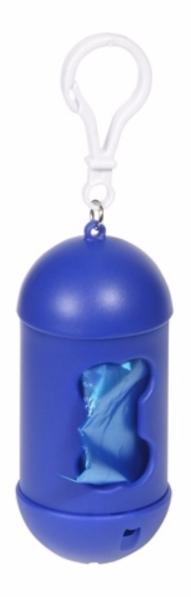

Order#: 131829-Q

**Product:** Fido Waste Bag Caddy

**Item #**: 1008-307263

Imprint Method: Screen Print on the Front: White

Actual Imprint Size: 1"W x 0.25"H

Actual Size of Imprint
Dotted Lines Do Not Print