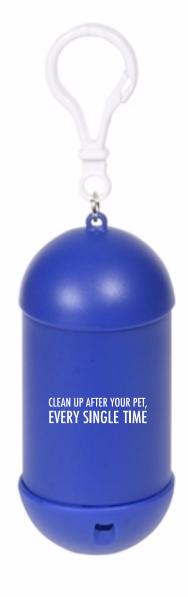

Order#: 131829-Q

**Product:** Fido Waste Bag Caddy

**Item #**: 1008-307263

Imprint Method: Screen Print on the Front: White

Actual Imprint Size: 1"W x 0.25"H

Actual Size of Imprint
Dotted Lines Do Not Print