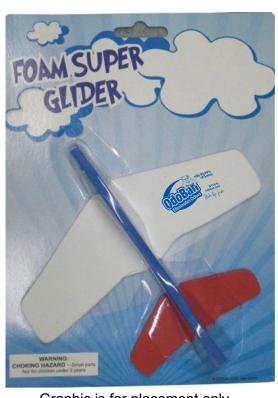

**Order#**: 131810

**Product:** Foam Super Glider

**Item #**: 1280-301042

Imprint Method: Screen Print on the Second Wing: Reflex blue

Actual Imprint Size: 2"W x 1"H

Note: This imprint will appear on one wing.

Due to absorbent foam the imprint will not be an exact match & will appear lighter than below.

Red box indicates imprint area and will not print.

Small text & details in the art might fill in.

Registration mark might print as a small dot or not at all.

We cannot guarantee an exact color match to the blue of the plane's body. I have changed the imprint color to our manufacturer's stock reflex blue ink. Please advise.

Graphic is for placement only not to scale