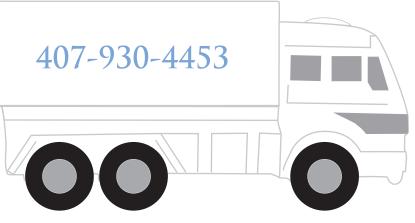

Order#:131788Product:Delivery Truck Stress BallItem #:1008-100931Imprint Method:Pad Print on the First & Second Sides: PMS 7453Actual Imprint Size:2"W x 0.75"H (Side 1), 2"W x 0.25"H (Side 2)

eProof

ACTUAL SIZE SIDE #1 Delivery Truck - White (driver's side)

Note: I had our manufacturer make the changes that they recommended. The websites on Side 1 have been enlarged so that they can print legibly.

ACTUAL SIZE SIDE #2

Delivery Truck - White (passenger side)