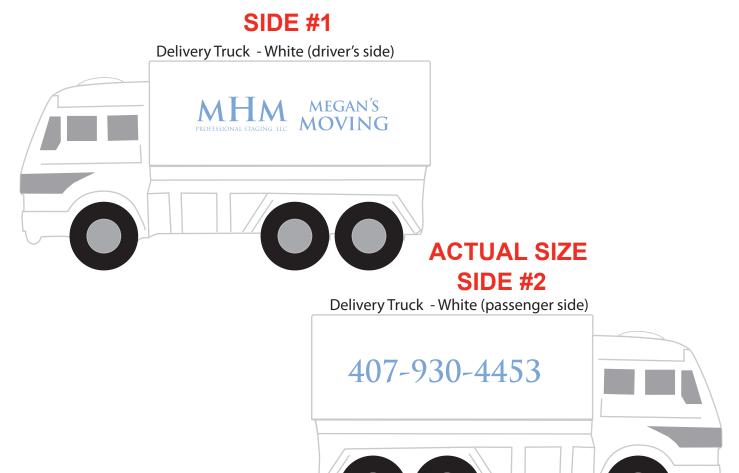

Order#:131788-QProduct:DeliveryTruck Stress BallItem #:1008-100931Imprint Method:Pad Print on the First & Second Sides: PMS 7453Actual Imprint Size:2"W x 0.36"H (Side 1), 2"W x 0.25"H (Side 2)

eProof

## ACTUAL SIZE

## PLEASE NOTE: LOGO(S) ARE SHOWN AT MAX IMPRINT