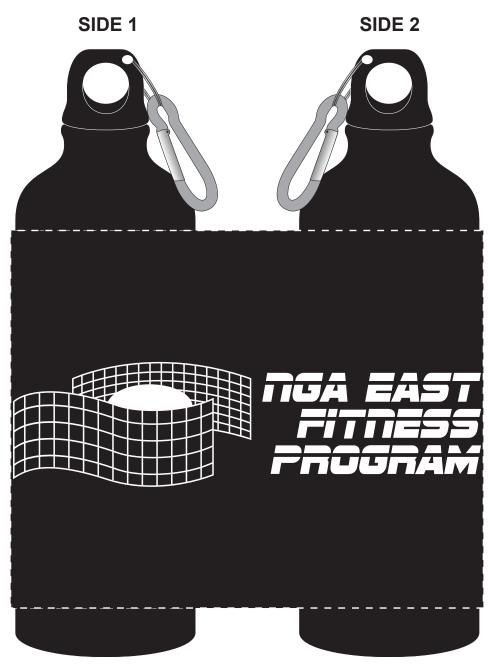

**Order#**: 131783

Product: Dempsey Aluminum Bottle - 28oz: Black

Item #: 1206-310368

Imprint Method: Screen Print on the Wraparound: White

Actual Imprint Size: 7.5"W x 2"H

## 65% of actual size