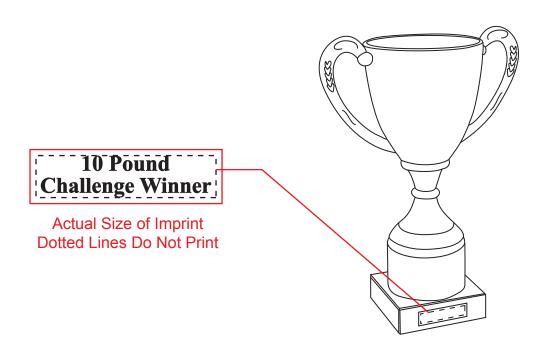

Order#: 131783

**Product:** Classic Loving Cup - 8"

Item #: 1181-310752

Imprint Method: Laser Engraved on the Front of Base (Engraved on plate)

Actual Imprint Size: 1.75"W x 0.43"H

NOTE: The color of your laser engraved artwork will depend on the nature of the item and it's material.