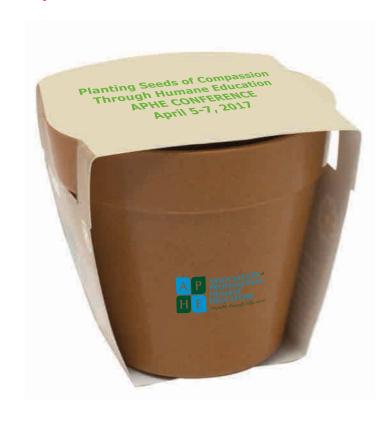

Order#: 131686

**Product:** Mini Bamboo Blossom Kit

**Item #**: 1354-312812

Imprint Method: Screen Print on the On Pot and Top of Packaging

NOTE: Small TEXT in the tagline Will Fill In

Packaging Imprint

Planting Seeds of Compassion Through Humane Education APHE CONFERENCE April 5-7, 2017