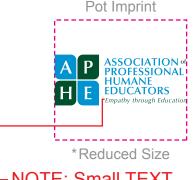

Order#: 131686

**Product:** Mini Bamboo Blossom Kit

**Item #**: 1354-312812

Imprint Method: Screen Print on the On Pot and Top of Packaging

NOTE: Small TEXT in the tagline Will Fill In

Packaging Imprint

Planting Seeds of Compassion Through Humane Education APHE CONFERENCE April 5-7, 2017

NOTE: the dotted box represents the print area.
The logo as shown has maxed out the width of this area.
We would not be able to make the logo any larger without altering the logo, such as stacking the "APHE" icon on top of the text. Please advise.