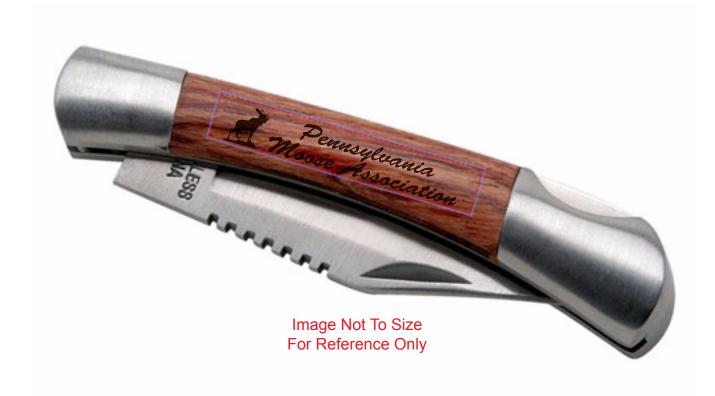

Order#: 131638-Q

**Product:** Small Rosewood Pocket Knife-Silver

Item #: 1005-304369

Imprint Method: Laser Engraved on the First Side

Actual Imprint Size: 1.1"W × 0.19"H

Actual Size of Imprint
Dotted Lines Do Not Print