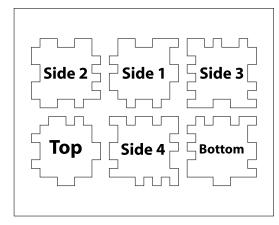

Order#: 131630-Q

Product: Foam Puzzle: Black

**Item #**: 1327-304465

Imprint Method: Pad Print on the All Six Sides: PMS 3115

Typeset layout for correct reading of assembled puzzle