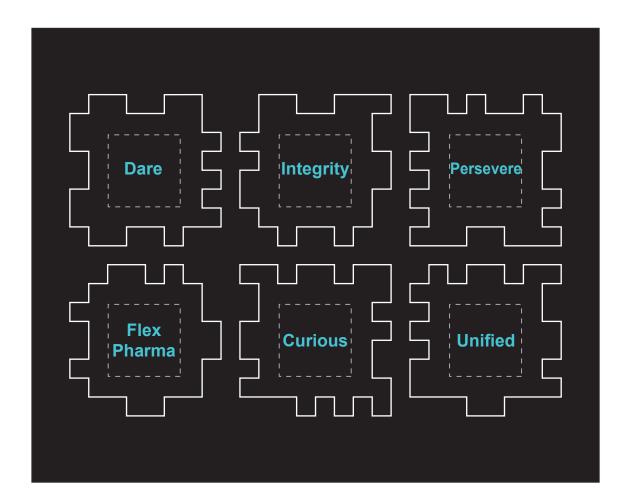

Order#: 131630-Q

Product: Foam Puzzle: Black

**Item #**: 1327-304465

Imprint Method: Pad Print on the All Six Sides: PMS 3115

Typeset layout for correct reading of assembled puzzle