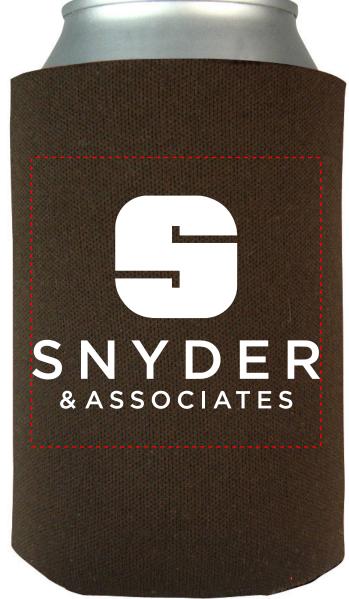

Order#: 131613-Q Product: Can Cooler: Brown Item #: 1064-307688 Imprint Method: Screen Print on the First Side: White, Second side: PMS 5503C Actual Imprint Size: 3"W x 2.2"H (Side 1), 3"W x 0.28"H (Side 2)