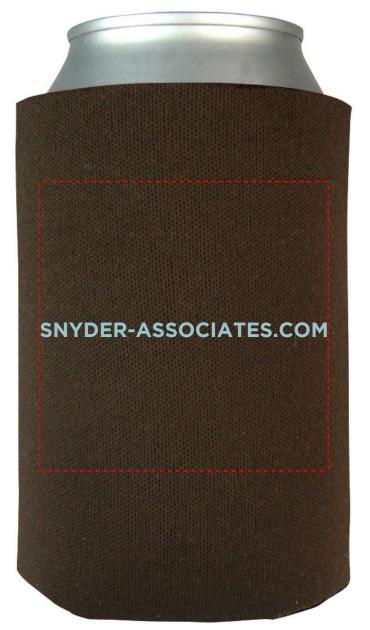

Order#: 131613-Q Product: Can Cooler: Brown Item #: 1064-307688 Imprint Method: Screen Print on the First Side: White, Second side: PMS 5503C Actual Imprint Size: 3"W x 2.2"H (Side 1), 3"W x 0.28"H (Side 2)