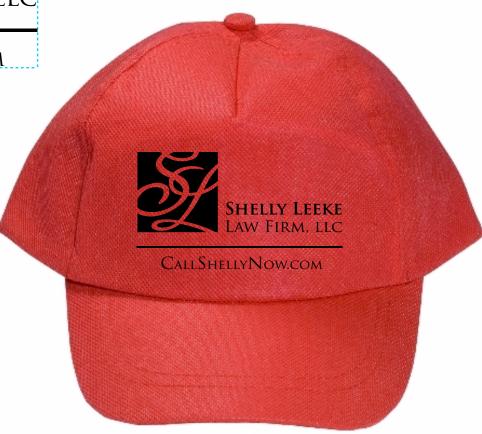

Order#: 131586-Q

**Product:** Econo Non-Woven Cap: Red

Item #: 1097-305640

Imprint Method: Image Bonding on the Front: Black

Actual Imprint Size: 3.5"W x 2"H

Call Shelly Now.com

Actual Size of Imprint
Dotted Lines Do Not Print

Image Not To Size For Reference Only