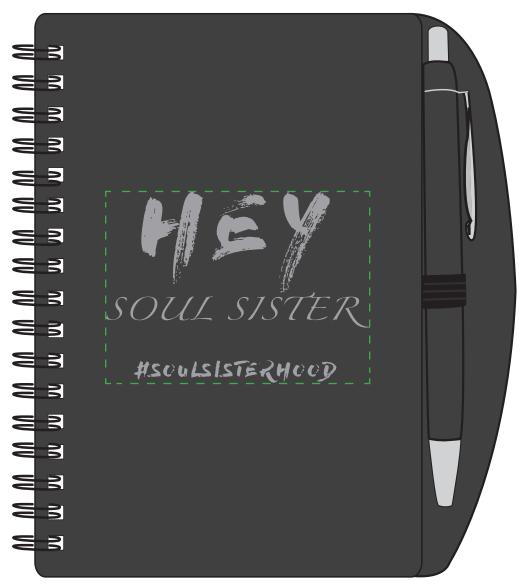

CAREFULLY REVIEW THE ARTWORK ATTACHED.

Order#: 131573

**Product:** Hardcover Notebook & Pen Set: Black

Item #: 1008-307215

Imprint Method: Pad Print on the Front: Cool Grey 8

Actual Imprint Size: 2.75"W x 2"H

NOTE: We have to keep all artwork within the green square. I moved the bottom text up closer in order to maximize the logo size.