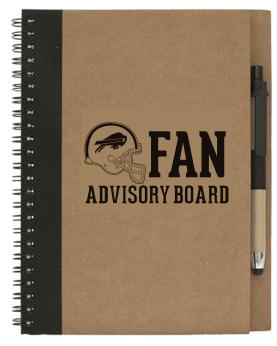

CAREFULLY REVIEW THE ARTWORK ATTACHED.

Order#: 131229

**Product**: Colorful Recycled Notebook w/ Stylus Pen : Black

**Item #**: 1101-314615

Imprint Method: Screen Print on the Front Cover: Black

Actual Imprint Size: 3"W x 1.7"H

Actual Size of Imprint

Dotted Lines Do Not Print