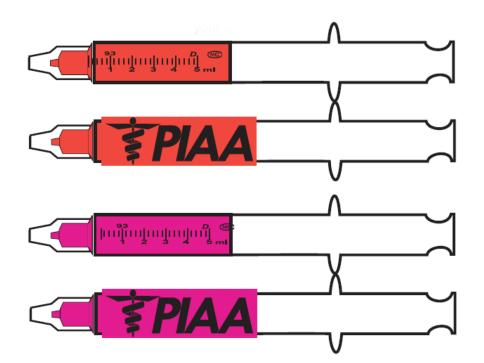

**Order#**: 131502

**Product:** Syringe Highlighter: Yellow, Blue, Orange, Pink

Item #: 1279-107698

Imprint Method: Pad Print on the Barrel: Black

Actual Imprint Size: 2"W x 0.6"H

Image Not To Size For Reference Only