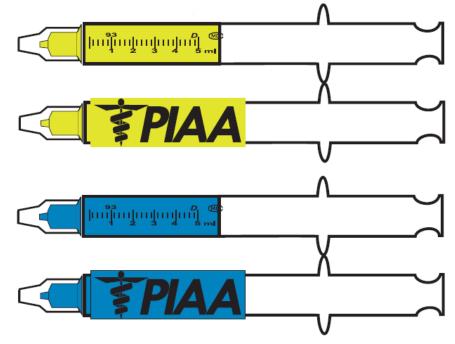

**Order#**: 131502

**Product:** Syringe Highlighter: Yellow, Blue, Orange, Pink

Item #: 1279-107698

Imprint Method: Pad Print on the Barrel: Black

Actual Imprint Size: 2"W x 0.6"H

Image Not To Size For Reference Only