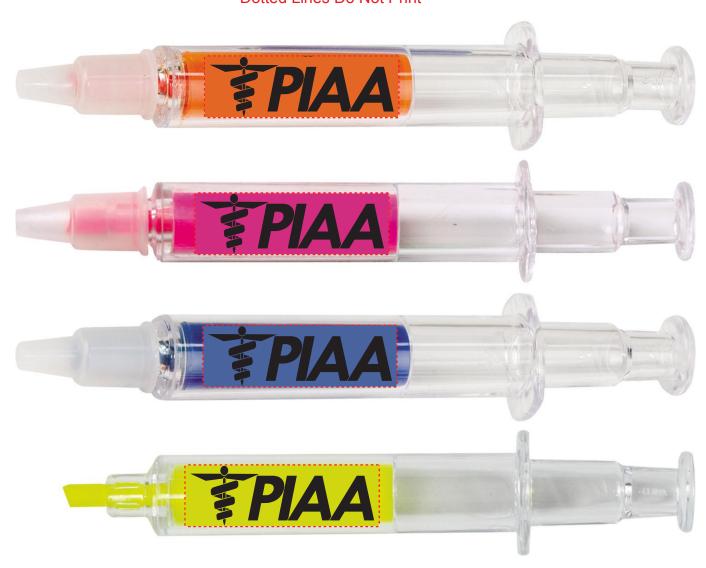

**Order#**: 131502-Q

**Product:** Syringe Highlighter: Blue

**Item #**: 1279-107698

Imprint Method: Pad Print on the Barrel: Black

Actual Imprint Size: 1.9"W x 0.62"H

Actual Size of Imprint
Dotted Lines Do Not Print