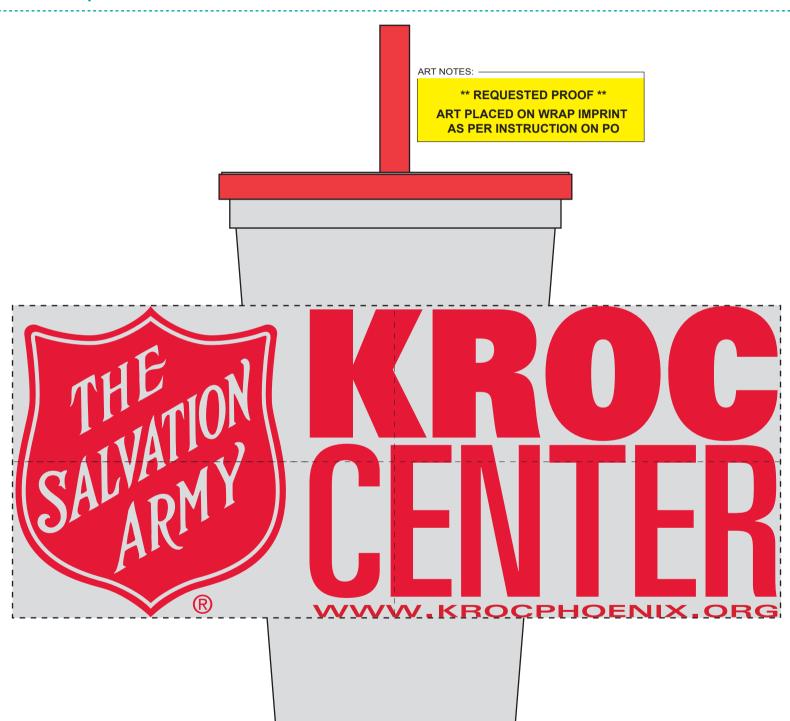

Order#: 131490

**Product**: On-The-Go -20 oz Straw Tumbler: Frost/Red

**Item #**: 1116-312446

Imprint Method: Silkscreen on the Wrap Imprint: Red 186

Actual Imprint Size: 8"W x 3.25"H

## \*\*\*IMPORTANT INFORMATION\*\*\* (PLEASE READ)

Please proof carefully for spelling errors, omissions, and layout accuracy. It is your responsibility to correct any errors. Garrett Specialties assumes no responsibility for errors after a proof has been authorized to print. Please note changes or revisions to your proof from your original instructions may cause revision in your ship date. Delays in paper proof approval also may require a change in your schedule ship dates. Occasionally, some fax machines may distort the image. Please pay close attention to numbers.

It is imperative that you view your e-proof and submit your approval and/or changes promptly to maintain your anticipated delivery date.

Please keep in mind that this virtual proof is not a printed sample of your artwork on our product. The size and placement of the artwork may vary from this proof when actually printed on the product. Carefully review the attached proof for verification of copy & layout.