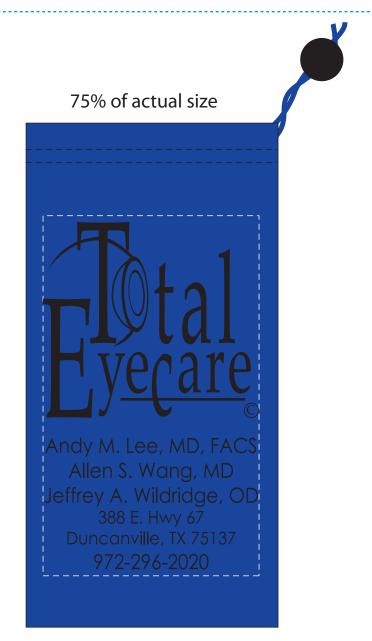

Order#: 131488

**Product:** Microfiber Eye Glass Pouch - Spot Color: Blue

**Item #**: 1016-311727

Imprint Method: Screen Print on the Front: Black

Actual Imprint Size: 3"W x 4.8"H