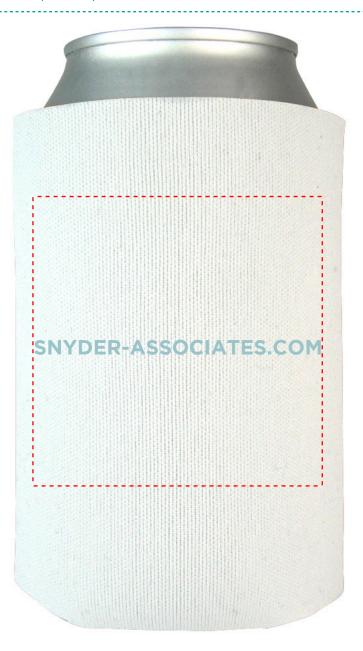

Order#: 131411-Q

Product: Can Cooler: White Item #: 1064-307688

Imprint Method: Screen Print on the First Side: Black 2C, Second side: PMS 5503C

**Actual Imprint Size**: 3"W x 2.2"H (Side 1), 3"W x 0.28"H (Side 2)