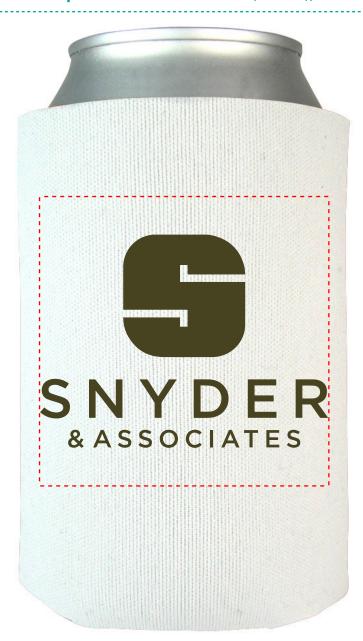

Order#: 131411-Q

Product: Can Cooler: White Item #: 1064-307688

Imprint Method: Screen Print on the First Side: Black 2C, Second side: PMS 5503C

**Actual Imprint Size**: 3"W x 2.2"H (Side 1), 3"W x 0.28"H (Side 2)