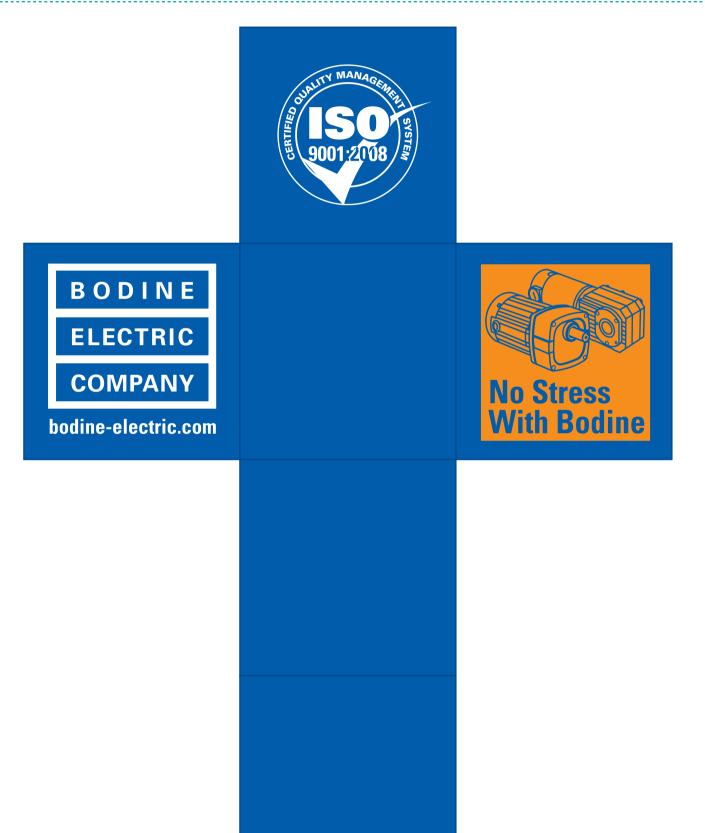

**Order#:** 131355 **Product:** Cube Shape Stress Ball: Blue Item #: 1008-100753 Imprint Method: Pad Print, Sides 1,2,3: White, Orange 021, White Actual Imprint Size: 1.75" square on each side

eProof